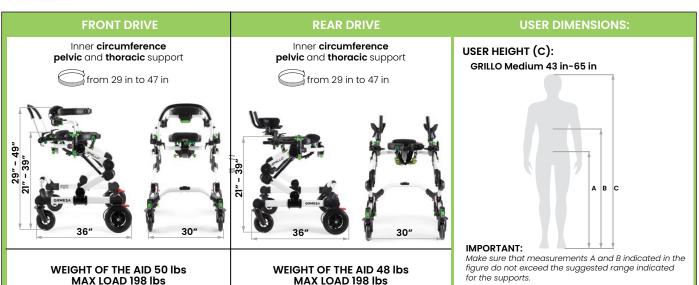

- LIGHT ALUMINUM FRAME, foldable for easy transportation with PATENTED HEIGHT ADJUSTMENT SYSTEM.
- \* PELVIC SUPPORT and THORACIC SUPPORT, padded, adjustable in height, width and circumference. They allow an easy access. They hold the user just like two HANDS giving him/her a sense of security and stability allowing the user to concentrate on walking without any fear. The Thoracic support is adjustable in tilt and backward-forward.
- ERGONOMIC HARNESS, comfortable, adjustable and easily removable for washing. It supports the user in case of necessity without generating painful pressures.
- HANDLEBAR, removable and adjustable in height, it is used as a reference and as an armrest.

- ARM SUPPORTS, adjustable in height, tilting, rotation and depth.
- Exclusive **ORMESA-DESIGNED WHEELS**, light and puncture proof: 2 front swivel, Ø6 in (sizes mini and Small) and Ø7 in (sizes Medium and Large) and 2 rear fixed, Ø8 in (sizes mini and Small) and Ø10 in (sizes Medium and Large).
- DIRECTIONAL LOCK on front wheels, ADJUSTABLE DRAG, ANTI-ROLLBACK DEVICE and WHEELS STOP on rear wheels, , easy to operate by the red pedal.
- ·SEMI-ELASTIC BUMPERS.