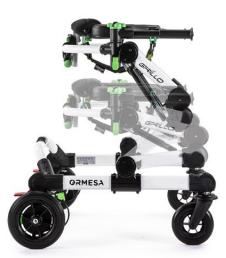

- LIGHT ALUMINUM FRAME, foldable for easy transportation with PATENTED HEIGHT ADJUSTMENT SYSTEM.
- \* PELVIC SUPPORT and THORACIC SUPPORT, padded, adjustable in height, width and circumference. They allow an easy access. They hold the user just like two HANDS giving him/her a sense of security and stability allowing the user to concentrate on walking without any fear. The Thoracic support is adjustable in tilt and backward-forward.
- ERGONOMIC HARNESS, comfortable, adjustable and easily removable for washing. It supports the user in case of necessity without generating painful pressures.
- HANDLEBAR, removable and adjustable in height, it is used as a reference and as an armrest.

- ARM SUPPORTS, adjustable in height, tilting, rotation and depth.
- Exclusive **ORMESA-DESIGNED WHEELS**, light and puncture proof: 2 front swivel, Ø6 in (sizes mini and Small) and Ø7 in (sizes Medium and Large) and 2 rear fixed, Ø8 in (sizes mini and Small) and Ø10 in (sizes Medium and Large).
- DIRECTIONAL LOCK on front wheels, ADJUSTABLE DRAG, ANTI-ROLLBACK DEVICE and WHEELS STOP on rear wheels, , easy to operate by the red pedal.
- ·SEMI-ELASTIC BUMPERS.