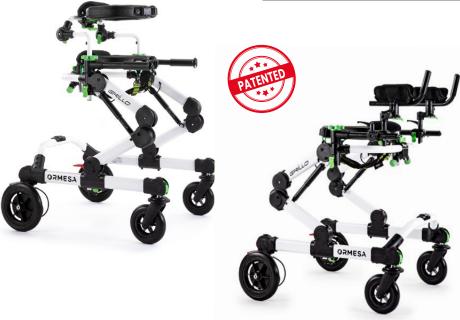

Grillo compensates the user lack of balance thanks to its ergonomic support and wide base, it allows the user to concentrate his/her residual abilities on walking.

The wide range of components and supports offers maximum versatility. All accessories are interchangeable quickly and without the use of tools to suit different clinical pictures.

- LIGHT ALUMINUM FRAME, foldable for easy transportation with PATENTED HEIGHT ADJUSTMENT SYSTEM.
- \* PELVIC SUPPORT and THORACIC SUPPORT, padded, adjustable in height, width and circumference. They allow an easy access. They hold the user just like two HANDS giving him/her a sense of security and stability allowing the user to concentrate on walking without any fear. The Thoracic support is adjustable in tilt and backward-forward.
- ERGONOMIC HARNESS, comfortable, adjustable and easily removable for washing. It supports the user in case of necessity without generating painful pressures.
- HANDLEBAR, removable and adjustable in height, it is used as a reference and as an armrest.

- ARM SUPPORTS, adjustable in height, tilting, rotation and depth.
- Exclusive **ORMESA-DESIGNED WHEELS**, light and puncture proof: 2 front swivel, Ø6 in (sizes mini and Small) and Ø7 in (sizes Medium and Large) and 2 rear fixed, Ø8 in (sizes mini and Small) and Ø10 in (sizes Medium and Large).
- DIRECTIONAL LOCK on front wheels, ADJUSTABLE DRAG, ANTI-ROLLBACK DEVICE and WHEELS STOP on rear wheels, , easy to operate by the red pedal.
- ·SEMI-ELASTIC BUMPERS.